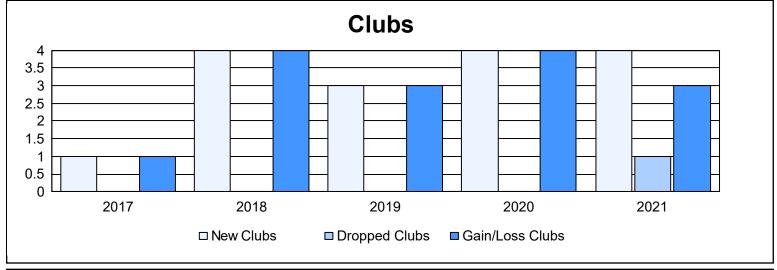

District D 4 As of June 2021 Cumulative

| Year      | New<br>Clubs | Dropped<br>Clubs | Gain/<br>Loss<br>Clubs | New<br>Members | Charter<br>Members | Reinstate<br>Members | Transfer<br>Members | Total<br>Member<br>Added | Total<br>Members<br>Dropped | Gain/<br>Loss<br>Members |
|-----------|--------------|------------------|------------------------|----------------|--------------------|----------------------|---------------------|--------------------------|-----------------------------|--------------------------|
| 2016-2017 | 1            | 0                | 1                      | 248            | 24                 | 6                    | 12                  | 290                      | 242                         | 48                       |
| 2017-2018 | 4            | 0                | 4                      | 315            | 120                | 5                    | 11                  | 451                      | 295                         | 156                      |
| 2018-2019 | 3            | 0                | 3                      | 178            | 72                 | 3                    | 0                   | 253                      | 353                         | -100                     |
| 2019-2020 | 4            | 0                | 4                      | 189            | 133                | 15                   | 4                   | 341                      | 307                         | 34                       |
| 2020-2021 | 4            | 1                | 3                      | 336            | 128                | 12                   | 3                   | 479                      | 344                         | 135                      |
| Average   | 3            | 0                | 3                      | 253            | 95                 | 8                    | 6                   | 363                      | 308                         | 55                       |