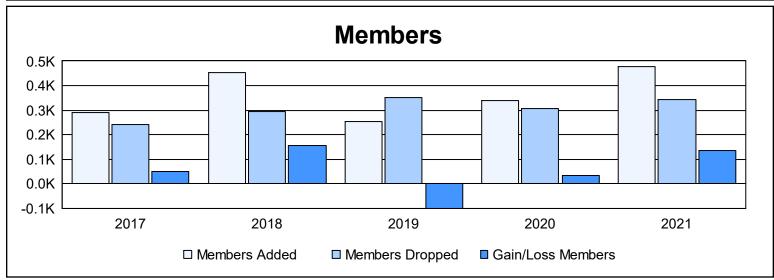

District D 4 As of June 2021 Cumulative

| Year      | New<br>Clubs | Dropped<br>Clubs | Gain/<br>Loss<br>Clubs | New<br>Members | Charter<br>Members | Reinstate<br>Members | Transfer<br>Members | Total<br>Member<br>Added | Total<br>Members<br>Dropped | Gain/<br>Loss<br>Members |
|-----------|--------------|------------------|------------------------|----------------|--------------------|----------------------|---------------------|--------------------------|-----------------------------|--------------------------|
| 2016-2017 | 1            | 0                | 1                      | 248            | 24                 | 6                    | 12                  | 290                      | 242                         | 48                       |
| 2017-2018 | 4            | 0                | 4                      | 315            | 120                | 5                    | 11                  | 451                      | 295                         | 156                      |
| 2018-2019 | 3            | 0                | 3                      | 178            | 72                 | 3                    | 0                   | 253                      | 353                         | -100                     |
| 2019-2020 | 4            | 0                | 4                      | 189            | 133                | 15                   | 4                   | 341                      | 307                         | 34                       |
| 2020-2021 | 4            | 1                | 3                      | 336            | 128                | 12                   | 3                   | 479                      | 344                         | 135                      |
| Average   | 3            | 0                | 3                      | 253            | 95                 | 8                    | 6                   | 363                      | 308                         | 55                       |